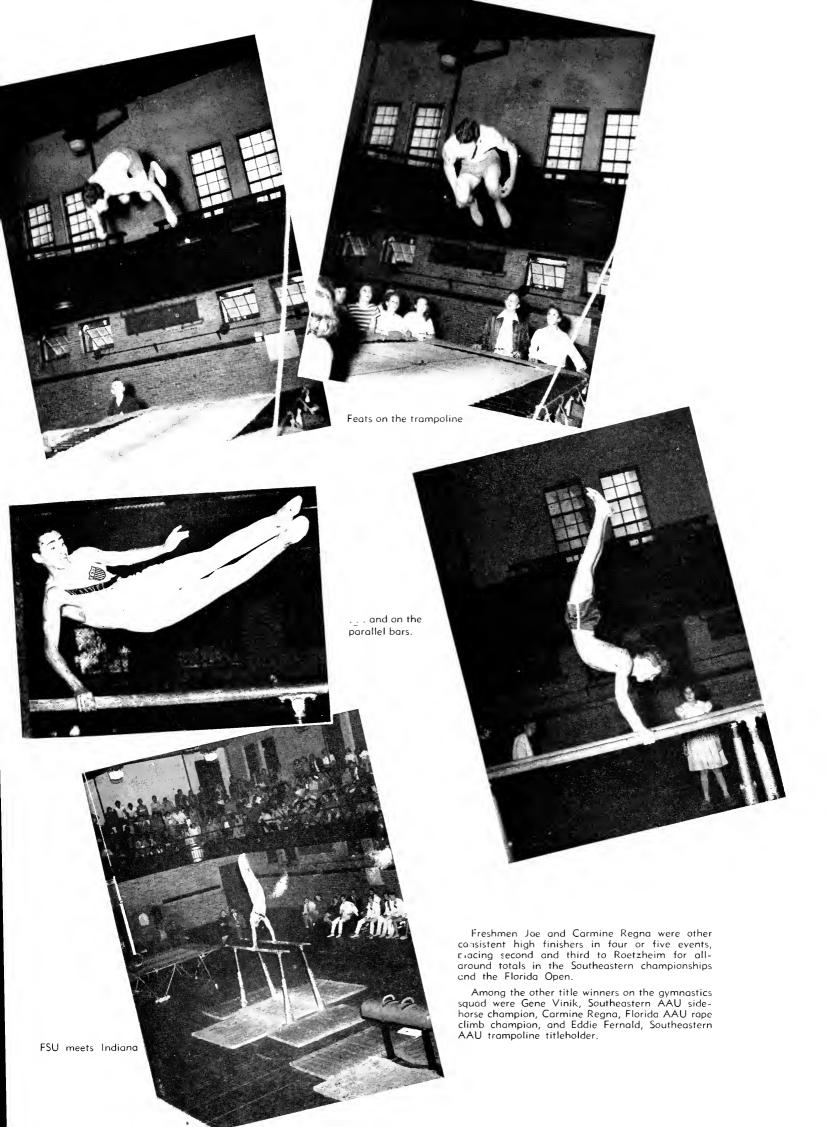

the league crown.



On the flying rings.



Gene Venik performs on the side-horse.

Standout star of the year was Roetzheim, who clinched his position as the best gymnast in the United States with the all-around victory in the Nationals. Averaging almost four first places per meet during the year, Roetzheim also is Midwestern all-around, side horse, high bar, parallel bars, and flying rings champion; Southeastern all-around, high bar, parallel bars and flying rings champion; and Florida all-around, side horse, high bar, parallel bars, and tumbling titleholder.

Joe Calvetti, the other co-captain, placed second to Roetzheim on the high bar in every meet but one, giving the Seminoles an almost sure-fire one-two finish in that event. Calvetti was also one of the team's best rope climbers.





## Swimming Team



The Tribe tankers ended the season with a 7-2 record losing to Georgia by five points and Miami by one point. However, FSU defeated both teams later in the season.

The Miami victory, 40-35, was perhaps the most outstanding single meet of the year

Lettermen for the 1950 season include Dick Berndt, Mark Brown, Buddy Browning, Owen Boone, John Buettner, Mike Castagna, Tom Conway, Pete Dunn-Rankin, Pat Farrell, Jack Holmes, Walter Jardine, Wilton Jardine, Joe Mills, Roger Slater, Tony Stormont, Dick Wells, Jack White, Scott Ramsey, Bob Ensworth, Bob Wells, Bob May (manager) and Charlie Bradham (manager). Tom Campbell, Paul Caro and Bob Hudson received numerals,

Captain for the swimming team was Walter Jardine, the top long distance swimmer on the squad.

Stults is pl